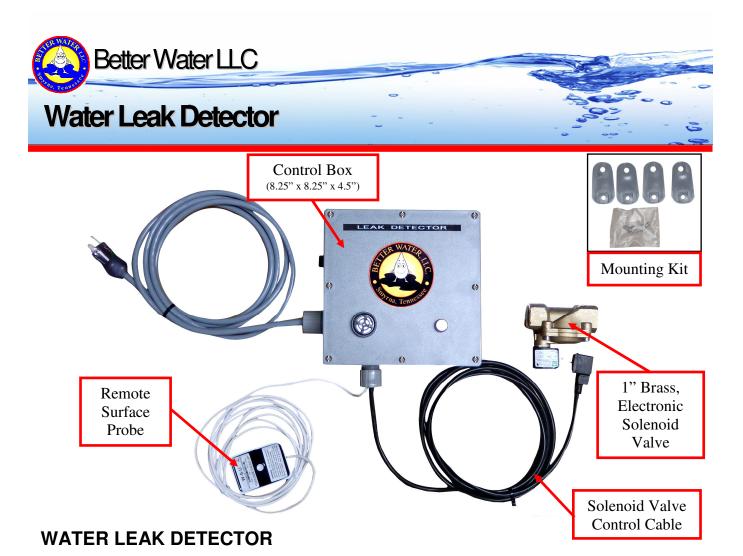

- Designed to detect and alarm when a water leak has been detected and shut-off the water supply with an electrically controlled solenoid valve.
- Easily integrated into a variety of applications where leak detection is needed.
- Compact, wall-mount control box containing alarm light and audible piezo.
- Remote surface probe with 9 foot control wire
- 1" brass solenoid valve with 9 foot control cable which will automatically close when a water leak is detected.
- Detects tap water only (distilled or deionized water cannot be detected).