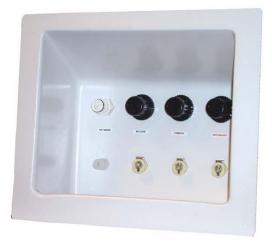

## FLOOR VALVE BOXES

- Easily accessible box to house connections to prevent leakage and corrosion.
- Includes Quick-Connect connections with checkvalves, as well as regulators, tubing, fittings, and valves for connection to loops.
- Made of light-weight thermoplastic, which is durable and easily cleaned.
- Custom built for your application and can accommodate 2, 3, and 4 four loops for primary and secondary concentrate, bicarbonate, and pure water.

rev. Apr 2022

**REA 2410** 

• Equipped with a drain tail piece for easy drain connection.

Equipment changes are at the sole discretion of Better Water LLC. Brochure photographs and specifications may not reflect recent changes.