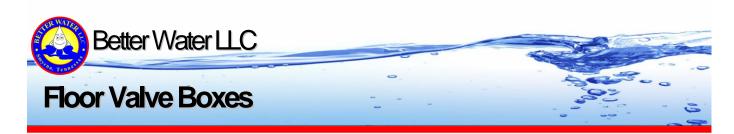

## FLOOR VALVE BOXES

- Easily accessible box to house connections to prevent leakage and corrosion.
- Includes Quick-Connect connections with checkvalves, as well as regulators, tubing, fittings, and valves for connection to loops.
- Made of light-weight thermoplastic, which is durable and easily cleaned.
- Custom built for your application and can accommodate 2, 3, and 4 four loops for primary and secondary concentrate, bicarbonate, and pure water.

rev. Apr 2022

**REA 2410** 

• Equipped with a drain tail piece for easy drain connection.

Equipment changes are at the sole discretion of Better Water LLC. Brochure photographs and specifications may not reflect recent changes.