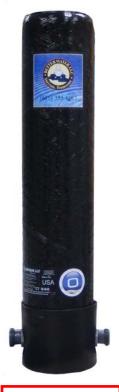

### CARTRIDGE TANK FILTRATION SYSTEM

Replaceable Cartridge

Fiberglass Tank

# CARTRIDGE TANK FILTRATION SYSTEM (CTFS)

Better Water LLC's CTFS is the ideal, cost effective solution for medical applications which use ion exchange resins and carbon filter media that require routine replacement.

The Better Water LLC's CTFS utilizes a stationary fiberglass tank which houses a replaceable cartridge. Cartridges are simple, quick, and easy to change out and can be done without any tools.