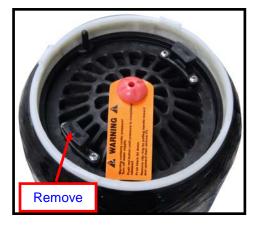

### CHANGING CARTRIDGES IS AS EASY AS 1, 2, 3...

1. Remove LOCK RING

2. Remove LID

3. Lift CARTRIDGE OUT

Better Water LLC; 698 Swan Dr; Smyrna, TN 37167; Phone (615) 355-6063, Fax (615) 355-6065 Website www.betterwater.com