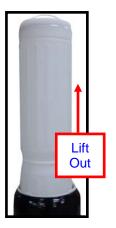

### CHANGING CARTRIDGES IS AS EASY AS 1, 2, 3...

1. Remove LOCK RING

2. Remove LID

3. Lift CARTRIDGE OUT

Better Water LLC; 698 Swan Dr; Smyrna, TN 37167; Phone (615) 355-6063, Fax (615) 355-6065 Website www.betterwater.com