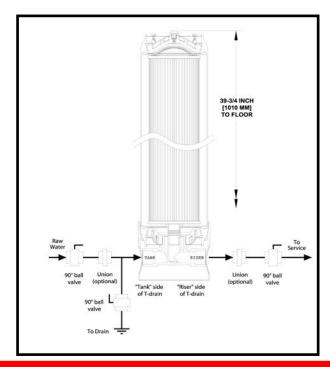

# CARTRIDGE TANK FILTRATION SYSTEM (CTFS)

Better Water LLC's CTFS is the ideal, cost effective solution for medical applications which use ion exchange resins and carbon filter media that require routine replacement.

The Better Water LLC's CTFS utilizes a stationary fiberglass tank which houses a replaceable cartridge. Cartridges are simple, quick, and easy to change out and can be done without any tools.