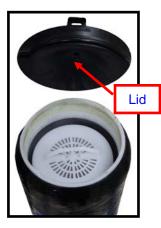

### CHANGING CARTRIDGES IS AS EASY AS 1, 2, 3...

1. Remove LOCK RING

2. Remove LID

3. Lift CARTRIDGE OUT

Better Water LLC; 698 Swan Dr; Smyrna, TN 37167; Phone (615) 355-6063, Fax (615) 355-6065 Website www.betterwater.com