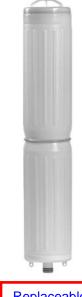

### CHANGING CARTRIDGES IS AS EASY AS 1, 2, 3...

1. Remove LOCK RING

2. Remove LID

3. Lift CARTRIDGE OUT

Better Water LLC; 698 Swan Dr; Smyrna, TN 37167; Phone (615) 355-6063, Fax (615) 355-6065 Website www.betterwater.com