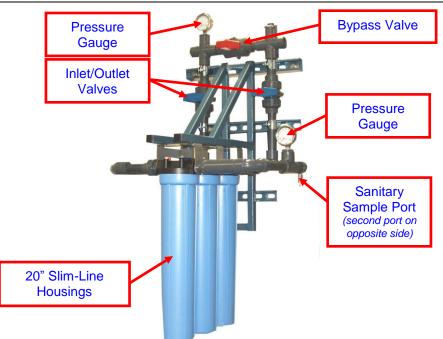

## Cartridge Based Pyrogen Filter System (2-4 filters)

- Better Water LLC's Cartridge Based Filter System utilizes filter cartridges enclosed in housings to process RO/DI water and is wall-mounted. This filter assembly is not intended for any other applications.
- The Pyrogen filter will reject *(capture)* bacteria, pyrogens, and endotoxins.
- There are two filter options; .03 micron and .05 micron
- Available with 2, 3, and 4 filter cartridges. The specific application will determine the number of filters required.
- Includes inlet and outlet pressure gauges, drain port, and sanitary sample ports.

## **Standard Features**

- \* .03 micron or .05 micron filter cartridge options
- \* 2, 3, and 4 filter cartridge options
- \* Pressure Gauges (inlet and outlet)
- \* Sanitary Sample Ports (inlet and outlet)
- \* Rugged steel frame
- \* Powder-coated