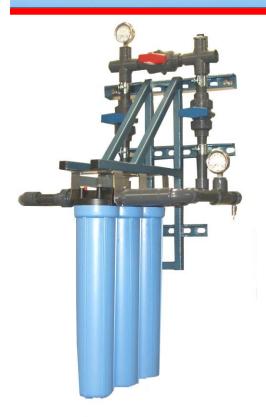

## Cartridge Based Pyrogen Filter System (2-4 filters)

- Better Water LLC's Cartridge Based Filter System utilizes filter cartridges enclosed in housings to process RO/DI water and is wall-mounted. This filter assembly is not intended for any other applications.
- The Pyrogen filter will reject *(capture)* bacteria, pyrogens, and endotoxins.
- There are two filter options; .03 micron and .05 micron
- Available with 2, 3, and 4 filter cartridges. The specific application will determine the number of filters required.
- Includes inlet and outlet pressure gauges, drain port, and sanitary sample ports.

System in picture shown with 3 filter cartridges